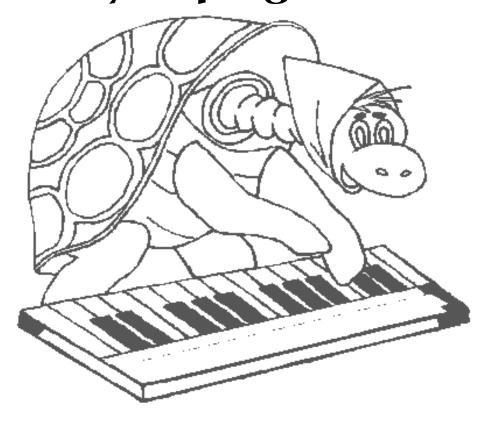

# The Slower you Practice, the Faster

- Color a piano key for every 30 minutes of practice at the piano (Total: 15)
- Color a Turtle Shell
   Spot for every 30 minutes of practice AWAY from the piano (Total: 8)

**Away Practice Includes:** Naming the Notes Studying the Piece (5 Question/Answers) Tapping/Clapping the Rhythm Flash Cards Theory Composition Table Top Practice Floor Practice Fingering Singing the Melody

- Color the scarf or top of keyboard if you Polish and
- Perform an assigned piece in Group or other performance opportunity (Total: 2)

### <u>Value:</u>

One completed card = one treasure box gift Two completed cards = one Composer Statuette

Name

Date Completed

Parent Signature

Extra practice (transfer to next card):

 Color a piano key for every 30 minutes of practice at the piano (Total: 15)