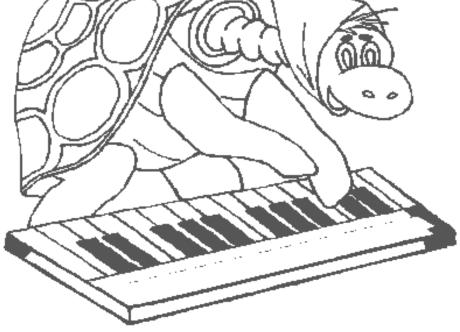

 Color a Turtle Shell
 Spot for every 30 minutes of practice AWAY from the piano (Total: 8)

#### **Away Practice Includes:** Naming the Notes Studying the Piece (5 Ouestion/Answers) Tapping/Clapping the Rhythm Flash Cards Theory Composition Table Top Practice Floor Practice Fingering Singing the Melody

- Color the scarf or top of keyboard if you Polish and
  Perform an assigned piece in Group or other
- Perform an assigned piece in Group or other performance opportunity (Total: 2)

#### Value:

One completed card = one treasure box gift Two completed cards = one Composer Statuette

Name

Date Completed

Parent Signature

Extra practice (transfer to next card):